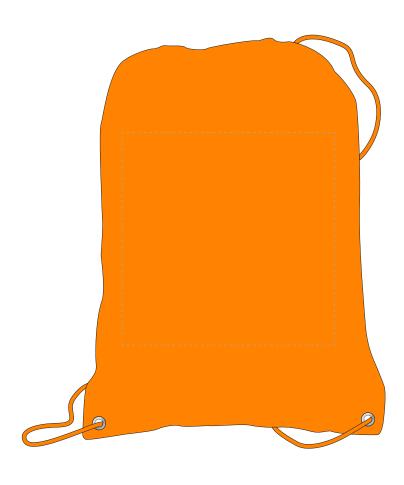

Your Ref: Quantity: Product Code: QB0664 Our Ref: **Product Colour: AMBER** Version: 1

#### **ARTWORK SCALE 25%**

Product Image for visualisation - colours may vary

The dashed line is to demonstrate print area and will not appear on your printed item